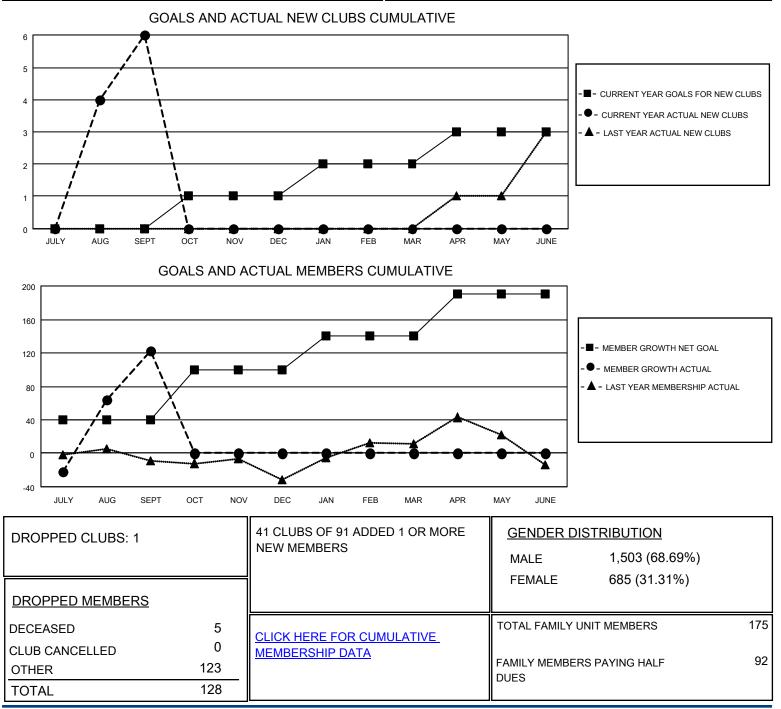

## LOCATION NIGERIA

District 404 B1

Results as of: 9/30/2020

| Clubs                 |               |           |               | Members               |                        |                         |                                                    |
|-----------------------|---------------|-----------|---------------|-----------------------|------------------------|-------------------------|----------------------------------------------------|
| RESULTS FOR 2020-2021 |               |           |               | RESULTS FOR 2020-2021 |                        |                         |                                                    |
| QUARTER               | NEW CLUB GOAL | NEW CLUBS | DROPPED CLUBS | QUARTER               | BER GROWTH NET<br>GOAL | MEMBER GROWTH<br>ACTUAL | DROPPED<br>MEMBERS ACTUAL<br>(including transfers) |
| JULY/AUG/SEPT         | 0             | 6         | 1             | JULY/AUG/SEPT         | 40                     | 266                     | 128                                                |
| OCT/NOV/DEC           | 1             | 0         | 0             | OCT/NOV/DEC           | 60                     | 0                       | 0                                                  |
| JAN/FEB/MAR           | 1             | 0         | 0             | JAN/FEB/MAR           | 40                     | 0                       | 0                                                  |
| APR/MAY/JUNE          | 1             | 0         | 0             | APR/MAY/JUNE          | 50                     | 0                       | 0                                                  |